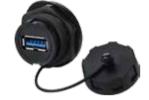

## **CONNECTION SCHEMES**

YU-USB3-CPI-01-100 USB3.0 male plug with cable (single rubber coating)

YU-USB3-CPI-02-100 USB3.0 male plug with cable (Double rubber coating )

YU-USB3-JSX-01-001 USB3.0 female socket