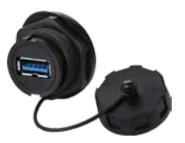

USB3.0 male plug with cable (single rubber coating)

USB3.0 female socket(without cable)

1: Independent USB3.0 socket design, easy to install and operate

- 2: Achieve double-headed male to female adapter, snap locking, ensure safe and stable
- **3:** Cable can be customized
- 4: Compatible with USB2.0, protection level IP67
- 5: Sheath of cable protect cable outlet well
- **6:** Solid connections system can provide the solutions for data transmission in harsh environments

## **CONNECTION SCHEMES**

YU-USB3-CPI-01-100 USB3.0 male plug with cable (single rubber coating)

YU-USB3-CPI-02-100 USB3.0 male plug with cable (Double rubber coating )

YU-USB3-JSX-01-001 USB3.0 female socket