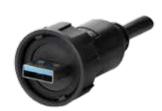

USB3.0 male plug with cable (single rubber coating)

USB3.0 female socket(without cable)

1: Independent USB3.0 socket design, easy to install and operate

- 2: Achieve double-headed male to female adapter, snap locking, ensure safe and stable
- **3:** Cable can be customized
- 4: Compatible with USB2.0, protection level IP67
- 5: Sheath of cable protect cable outlet well
- **6:** Solid connections system can provide the solutions for data transmission in harsh environments

## **CONNECTION SCHEMES**

YU-USB3-CPI-01-100 USB3.0 male plug with cable (single rubber coating)

YU-USB3-CPI-02-100 USB3.0 male plug with cable (Double rubber coating )

YU-USB3-JSX-01-001 USB3.0 female socket