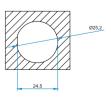

## **DIMENSION FIGURE**

Dimensions figure

Plug dimensions figure

SX socket ( dimensions figure )

Installation hole figure