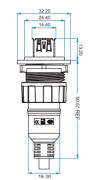

## **DIMENSION FIGURE**

Dimensions figure

Plug dimensions figure

SX socket ( dimensions figure )

Installation hole figure