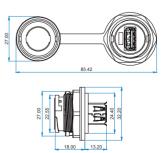

## **DIMENSION FIGURE**

Dimensions figure

Plug dimensions figure

SX socket ( dimensions figure )

Installation hole figure