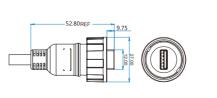

## **DIMENSION FIGURE**

Dimensions figure

Plug dimensions figure

SX socket ( dimensions figure )

Installation hole figure