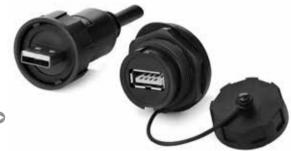

USB3.0 male plug with cable (single rubber coating)

USB3.0 female socket(without cable)

1: Independent USB3.0 socket design, easy to install and operate

- 2: Achieve double-headed male to female adapter, snap locking, ensure safe and stable
- **3:** Cable can be customized
- 4: Compatible with USB2.0, protection level IP67
- 5: Sheath of cable protect cable outlet well
- **6:** Solid connections system can provide the solutions for data transmission in harsh environments

male plug+female socket with cable 1M

YU-USB2-JSX-01-001 🜔

1/2 bayonet connect

VU-USB3-JSX-01-001

## **CONNECTION SCHEMES**

YU-USB3-CPI-01-100 USB3.0 male plug with cable (single rubber coating)

YU-USB3-CPI-02-100 USB3.0 male plug with cable (Double rubber coating )

YU-USB3-JSX-01-001 USB3.0 female socket

YU-USB3-JSX-03-100 Male plug+female socket with cable 1M

YU-USB2-CPI-01-100 USB2.0 male plug with cable (single rubber coating)

YU-USB2-JSX-01-001 USB2.0 female socket

| Cable specification                  | 0.15m m² ~ 0.2m m²/26-24 AWG |   |
|--------------------------------------|------------------------------|---|
| Diameter range                       | Φ5.5mm ~ Φ7mm                |   |
| Contact diameter × number            | 9                            | 4 |
| Rated Current (A)                    | 1.5A                         |   |
| Contact resistance                   | <30mΩ                        |   |
| Withstanding Voltage (AC.V) 1 minute | 1000V、2.0-500V、3.0-100V      |   |
| Insulation resistance                | > 500MΩ                      |   |
| Protection level                     | IP67                         |   |
| Durability                           | > 500times                   |   |
| Working temperature                  | -40°C ~ 80°C                 |   |
| Connecting mode                      | Quickly bayonet connect      |   |
|                                      |                              |   |