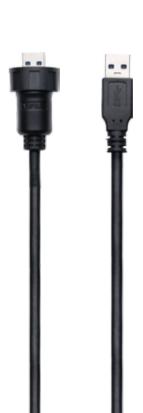

male plug+female socket with cable 1M

YU-USB2-JSX-01-001 🜔

1/2 bayonet connect

VU-USB3-JSX-01-001

YU-USB3-JSX-03-100 Male plug+female socket with cable 1M

YU-USB2-CPI-01-100 USB2.0 male plug with cable (single rubber coating)

YU-USB2-JSX-01-001 USB2.0 female socket

| Cable specification                  | 0.15m m² ~ 0.2m m²/26-24 AWG |   |
|--------------------------------------|------------------------------|---|
| Diameter range                       | Φ5.5mm ~ Φ7mm                |   |
| Contact diameter × number            | 9                            | 4 |
| Rated Current (A)                    | 1.5A                         |   |
| Contact resistance                   | <30mΩ                        |   |
| Withstanding Voltage (AC.V) 1 minute | 1000V、2.0-500V、3.0-100V      |   |
| Insulation resistance                | > 500MΩ                      |   |
| Protection level                     | IP67                         |   |
| Durability                           | > 500times                   |   |
| Working temperature                  | -40°C ~ 80°C                 |   |
| Connecting mode                      | Quickly bayonet connect      |   |
|                                      |                              |   |