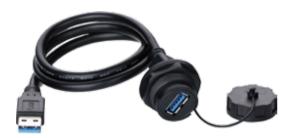

male plug+female socket with cable 1M

YU-USB2-JSX-01-001 🜔

1/2 bayonet connect

VU-USB3-JSX-01-001

YU-USB3-JSX-03-100 Male plug+female socket with cable 1M

YU-USB2-CPI-01-100 USB2.0 male plug with cable (single rubber coating)

YU-USB2-JSX-01-001 USB2.0 female socket

| Cable specification                  | 0.15m m² ~ 0.2m m²/26-24 AWG |   |
|--------------------------------------|------------------------------|---|
| Diameter range                       | Φ5.5mm ~ Φ7mm                |   |
| Contact diameter × number            | 9                            | 4 |
| Rated Current (A)                    | 1.5A                         |   |
| Contact resistance                   | <30mΩ                        |   |
| Withstanding Voltage (AC.V) 1 minute | 1000V、2.0-500V、3.0-100V      |   |
| Insulation resistance                | > 500MΩ                      |   |
| Protection level                     | IP67                         |   |
| Durability                           | > 500times                   |   |
| Working temperature                  | -40°C ~ 80°C                 |   |
| Connecting mode                      | Quickly bayonet connect      |   |
|                                      |                              |   |