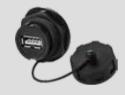

male plug+female socket with cable 1M

YU-USB2-JSX-01-001 🜔

1/2 bayonet connect

VU-USB3-JSX-01-001

YU-USB3-JSX-03-100 Male plug+female socket with cable 1M

YU-USB2-CPI-01-100 USB2.0 male plug with cable (single rubber coating)

YU-USB2-JSX-01-001 USB2.0 female socket

| Cable specification                  | 0.15m m² ~ 0.2m m²/26-24 AWG |   |
|--------------------------------------|------------------------------|---|
| Diameter range                       | Φ5.5mm ~ Φ7mm                |   |
| Contact diameter × number            | 9                            | 4 |
| Rated Current (A)                    | 1.5A                         |   |
| Contact resistance                   | <30mΩ                        |   |
| Withstanding Voltage (AC.V) 1 minute | 1000V、2.0-500V、3.0-100V      |   |
| Insulation resistance                | > 500MΩ                      |   |
| Protection level                     | IP67                         |   |
| Durability                           | > 500times                   |   |
| Working temperature                  | -40°C ~ 80°C                 |   |
| Connecting mode                      | Quickly bayonet connect      |   |
|                                      |                              |   |