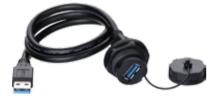

male plug+female socket with cable 1M

YU-USB2-JSX-01-001 🜔

1/2 bayonet connect

VU-USB3-JSX-01-001

YU-USB3-JSX-03-100 Male plug+female socket with cable 1M

YU-USB2-CPI-01-100 USB2.0 male plug with cable (single rubber coating)

YU-USB2-JSX-01-001 USB2.0 female socket

| Cable specification                  | 0.15m m² ~ 0.2m m²/26-24 AWG |   |
|--------------------------------------|------------------------------|---|
| Diameter range                       | Φ5.5mm ~ Φ7mm                |   |
| Contact diameter × number            | 9                            | 4 |
| Rated Current (A)                    | 1.5A                         |   |
| Contact resistance                   | <30mΩ                        |   |
| Withstanding Voltage (AC.V) 1 minute | 1000V、2.0-500V、3.0-100V      |   |
| Insulation resistance                | > 500MΩ                      |   |
| Protection level                     | IP67                         |   |
| Durability                           | > 500times                   |   |
| Working temperature                  | -40°C ~ 80°C                 |   |
| Connecting mode                      | Quickly bayonet connect      |   |
|                                      |                              |   |