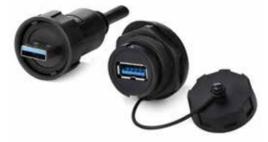

male plug+female socket with cable 1M

YU-USB2-JSX-01-001 🜔

1/2 bayonet connect

VU-USB3-JSX-01-001

YU-USB3-JSX-03-100 Male plug+female socket with cable 1M

YU-USB2-CPI-01-100 USB2.0 male plug with cable (single rubber coating)

YU-USB2-JSX-01-001 USB2.0 female socket

| Cable specification                  | 0.15m m² ~ 0.2m m²/26-24 AWG |   |
|--------------------------------------|------------------------------|---|
| Diameter range                       | Φ5.5mm ~ Φ7mm                |   |
| Contact diameter × number            | 9                            | 4 |
| Rated Current (A)                    | 1.5A                         |   |
| Contact resistance                   | <30mΩ                        |   |
| Withstanding Voltage (AC.V) 1 minute | 1000V、2.0-500V、3.0-100V      |   |
| Insulation resistance                | > 500MΩ                      |   |
| Protection level                     | IP67                         |   |
| Durability                           | > 500times                   |   |
| Working temperature                  | -40°C ~ 80°C                 |   |
| Connecting mode                      | Quickly bayonet connect      |   |
|                                      |                              |   |