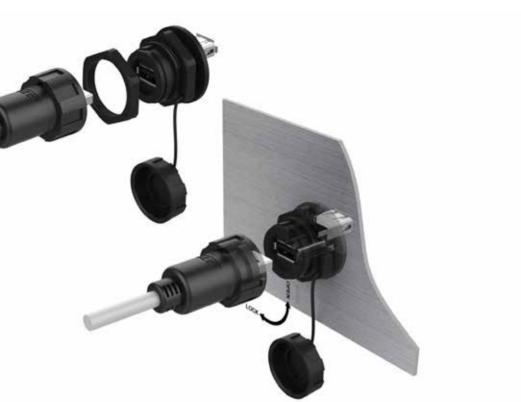

male plug+female socket with cable 1M

YU-USB2-JSX-01-001 🜔

1/2 bayonet connect

VU-USB3-JSX-01-001

## **CONNECTION SCHEMES**

YU-USB3-CPI-01-100 USB3.0 male plug with cable (single rubber coating)

YU-USB3-CPI-02-100 USB3.0 male plug with cable (Double rubber coating )

YU-USB3-JSX-01-001 USB3.0 female socket

YU-USB3-JSX-03-100 Male plug+female socket with cable 1M

YU-USB2-CPI-01-100 USB2.0 male plug with cable (single rubber coating)

YU-USB2-JSX-01-001 USB2.0 female socket

| Cable specification                  | 0.15m m² ~ 0.2m m²/26-24 AWG |   |
|--------------------------------------|------------------------------|---|
| Diameter range                       | Φ5.5mm ~ Φ7mm                |   |
| Contact diameter × number            | 9                            | 4 |
| Rated Current (A)                    | 1.5A                         |   |
| Contact resistance                   | <30mΩ                        |   |
| Withstanding Voltage (AC.V) 1 minute | 1000V、2.0-500V、3.0-100V      |   |
| Insulation resistance                | > 500MΩ                      |   |
| Protection level                     | IP67                         |   |
| Durability                           | > 500times                   |   |
| Working temperature                  | -40°C ~ 80°C                 |   |
| Connecting mode                      | Quickly bayonet connect      |   |
|                                      |                              |   |