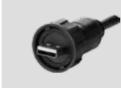

USB3.0 male plug with cable (single rubber coating)

USB3.0 female socket(without cable)

1: Independent USB3.0 socket design, easy to install and operate

- 2: Achieve double-headed male to female adapter, snap locking, ensure safe and stable
- **3:** Cable can be customized
- 4: Compatible with USB2.0, protection level IP67
- 5: Sheath of cable protect cable outlet well
- **6:** Solid connections system can provide the solutions for data transmission in harsh environments

## **CONNECTION SCHEMES**

YU-USB3-CPI-01-100 USB3.0 male plug with cable (single rubber coating)

YU-USB3-CPI-02-100 USB3.0 male plug with cable (Double rubber coating )

YU-USB3-JSX-01-001 USB3.0 female socket