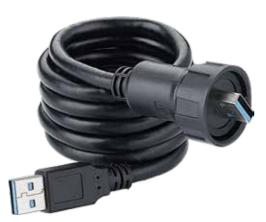

USB3.0 male plug with cable (single rubber coating)

USB3.0 female socket(without cable)

1: Independent USB3.0 socket design, easy to install and operate

- 2: Achieve double-headed male to female adapter, snap locking, ensure safe and stable
- **3:** Cable can be customized
- 4: Compatible with USB2.0, protection level IP67
- 5: Sheath of cable protect cable outlet well
- **6:** Solid connections system can provide the solutions for data transmission in harsh environments

## **CONNECTION SCHEMES**

YU-USB3-CPI-01-100 USB3.0 male plug with cable (single rubber coating)

YU-USB3-CPI-02-100 USB3.0 male plug with cable (Double rubber coating )

YU-USB3-JSX-01-001 USB3.0 female socket