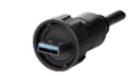

USB3.0 male plug with cable (single rubber coating)

USB3.0 female socket(without cable)

1: Independent USB3.0 socket design, easy to install and operate

- 2: Achieve double-headed male to female adapter, snap locking, ensure safe and stable
- **3:** Cable can be customized
- 4: Compatible with USB2.0, protection level IP67
- 5: Sheath of cable protect cable outlet well
- **6:** Solid connections system can provide the solutions for data transmission in harsh environments

## **CONNECTION SCHEMES**

YU-USB3-CPI-01-100 USB3.0 male plug with cable (single rubber coating)

YU-USB3-CPI-02-100 USB3.0 male plug with cable (Double rubber coating )

YU-USB3-JSX-01-001 USB3.0 female socket