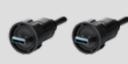

male plug+female socket with cable 1M

YU-USB2-JSX-01-001 🜔

1/2 bayonet connect

VU-USB3-JSX-01-001

YU-USB3-JSX-03-100 Male plug+female socket with cable 1M

YU-USB2-CPI-01-100 USB2.0 male plug with cable (single rubber coating)

YU-USB2-JSX-01-001 USB2.0 female socket

| Cable specification                  | 0.15m m² ~ 0.2m m²/26-24 AWG |   |
|--------------------------------------|------------------------------|---|
| Diameter range                       | Φ5.5mm ~ Φ7mm                |   |
| Contact diameter × number            | 9                            | 4 |
| Rated Current (A)                    | 1.5A                         |   |
| Contact resistance                   | <30mΩ                        |   |
| Withstanding Voltage (AC.V) 1 minute | 1000V、2.0-500V、3.0-100V      |   |
| Insulation resistance                | > 500MΩ                      |   |
| Protection level                     | IP67                         |   |
| Durability                           | > 500times                   |   |
| Working temperature                  | -40°C ~ 80°C                 |   |
| Connecting mode                      | Quickly bayonet connect      |   |
|                                      |                              |   |