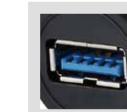

## **CONNECTION SCHEMES**

YU-USB3-CPI-01-100 USB3.0 male plug with cable (single rubber coating)

YU-USB3-CPI-02-100 USB3.0 male plug with cable (Double rubber coating )

YU-USB3-JSX-01-001 USB3.0 female socket

YU-USB3-JSX-03-100 Male plug+female socket with cable 1M

YU-USB2-CPI-01-100 USB2.0 male plug with cable (single rubber coating)

YU-USB2-JSX-01-001 USB2.0 female socket

| Cable specification                  | 0.15m m² ~ 0.2m m²/26-24 AWG |   |
|--------------------------------------|------------------------------|---|
| Diameter range                       | Φ5.5mm ~ Φ7mm                |   |
| Contact diameter × number            | 9                            | 4 |
| Rated Current (A)                    | 1.5A                         |   |
| Contact resistance                   | <30mΩ                        |   |
| Withstanding Voltage (AC.V) 1 minute | 1000V、2.0-500V、3.0-100V      |   |
| Insulation resistance                | > 500MΩ                      |   |
| Protection level                     | IP67                         |   |
| Durability                           | > 500times                   |   |
| Working temperature                  | -40°C ~ 80°C                 |   |
| Connecting mode                      | Quickly bayonet connect      |   |
|                                      |                              |   |