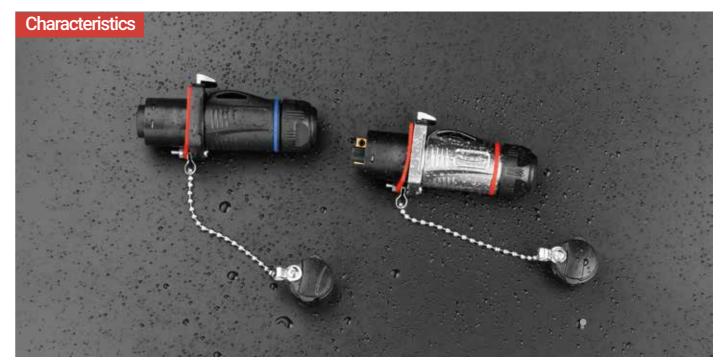

# BD-24 Metal Connector

New BD-24 (M24 type) series waterproof connector, adopts streamlined dynamic design, one-button device end pressing and rapid plugging, in order to prevent the use of end due to manual operation improper key failure factors can effectively increase the service life of the product.

### Multiple protection designs

• Metal /plastic shell design, various choices, perfect for various application scenarios.

Power with board mounting