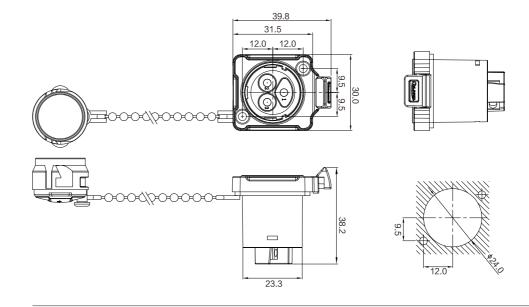

| Male        | _                   | BD-24-C/RJ45/015/PE-42-001 |
| OP.S.                 |                                 | Female      | _                   | BD-24-J/RJ45/213/SX-42-201 |
| 3PIN                  | - Metal                         | Male        | BD-24-C03PE-23-001  | _                          |
|                       |                                 | Female      | BD-24-J03SX-23-201  | _                          |
| RJ45                  |                                 | Male        | _                   | BD-24-C/RJ45/015/PE-43-001 |
| P                     |                                 | Female      |                     | BD-24-J/RJ45/213/SX-43-201 |

## Appearance Dimension

### Cable connector









## ■ Power Flange Panel Mounting



## ■ RJ45 Flange Panel Mounting