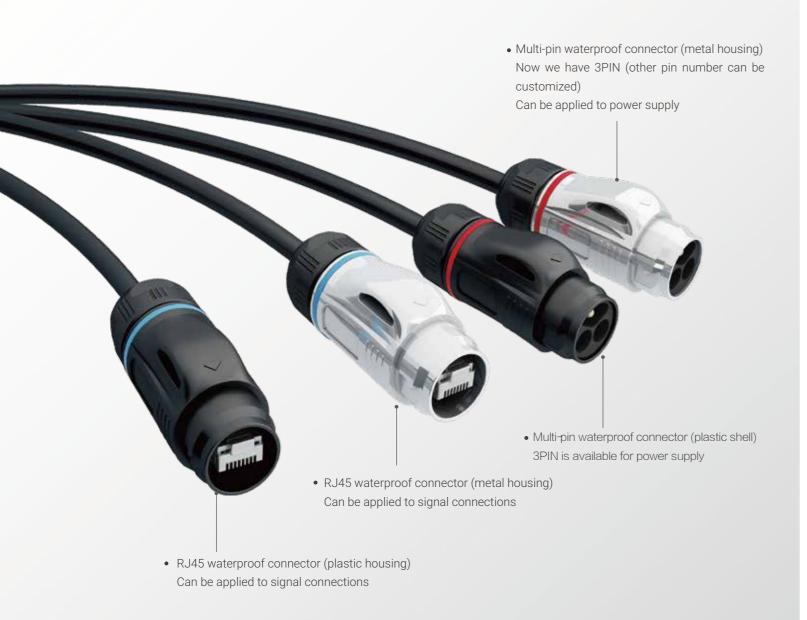

Product application:

Power supply: 3pin

Signal: RJ45

Working voltage up to 500V, rated current 25A, optional shielding connector.

• Multi-pin Power Cable Range: ø10.5~ ø12mm • RJ45 series Cable Range: Ø5.5~ Ø7.0mm

### Multiple protection designs

• Metal /plastic shell design, various choices, perfect for various application scenarios.

Power with board mounting

## Ergonomic shape design

• The appearance adopts integrated streamlined design

RJ45 with board mounting