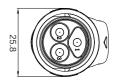

Product application:

Power supply: 3pin

Signal: RJ45

Working voltage up to 500V, rated current 25A, optional shielding connector.

• Multi-pin Power Cable Range: ø10.5~ ø12mm • RJ45 series Cable Range: Ø5.5~ Ø7.0mm

## BD-24 Data Sheet

|                       | Product Series                  |             | BD-24               |                            |
|-----------------------|---------------------------------|-------------|---------------------|----------------------------|
| M24<br>Power + Signal | Pin Number                      |             | 3PIN                | RJ45                       |
|                       | Section diagram                 |             | PIN Mounting        |                            |
|                       | Current Rating                  |             | 25A                 |                            |
|                       | Voltage Rating                  |             | AC 500V             |                            |
|                       | Cable range                     |             | Ø10.5~Ø12.0mm       | Ø5.5~Ø7.0mm                |
|                       | Wire Gauge                      |             | 2.5~4.0mm²/14-12AWG | 26-24AWG                   |
|                       | IP Protection<br>Class (Mated ) |             | IP67 (Mated)        |                            |
|                       | Termination                     |             | Screw Locking       |                            |
| Product Picture       | material                        | Part Number |                     | umber                      |
| 3PIN                  | Plastic                         | Male        | BD-24-C03PE-22-001  | _                          |
|                       |                                 | Female      | BD-24-J03SX-22-201  | _                          |
| RJ45                  |                                 | Male        | _                   | BD-24-C/RJ45/015/PE-42-001 |
| OP.S.                 |                                 | Female      | _                   | BD-24-J/RJ45/213/SX-42-201 |
| 3PIN                  | - Metal                         | Male        | BD-24-C03PE-23-001  | _                          |
|                       |                                 | Female      | BD-24-J03SX-23-201  | _                          |
| RJ45                  |                                 | Male        | _                   | BD-24-C/RJ45/015/PE-43-001 |
| P                     |                                 | Female      |                     | BD-24-J/RJ45/213/SX-43-201 |