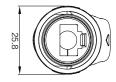

J45                  |                                 | Male        | _                   | BD-24-C/RJ45/015/PE-42-001 |
| OP.S.                 |                                 | Female      | _                   | BD-24-J/RJ45/213/SX-42-201 |
| 3PIN                  | - Metal                         | Male        | BD-24-C03PE-23-001  | _                          |
|                       |                                 | Female      | BD-24-J03SX-23-201  | _                          |
| RJ45                  |                                 | Male        | _                   | BD-24-C/RJ45/015/PE-43-001 |
| P                     |                                 | Female      |                     | BD-24-J/RJ45/213/SX-43-201 |

## Appearance Dimension

### Cable connector









## ■ Power Flange Panel Mounting



## ■ RJ45 Flange Panel Mounting