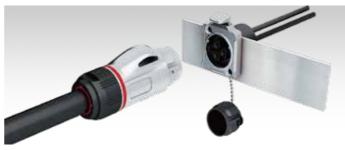

### Multiple protection designs

• Metal /plastic shell design, various choices, perfect for various application scenarios.

Power with board mounting

## Ergonomic shape design

• The appearance adopts integrated streamlined design

RJ45 with board mounting