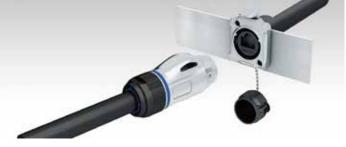

# BD-24 Metal Connector

New BD-24 (M24 type) series waterproof connector, adopts streamlined dynamic design, one-button device end pressing and rapid plugging, in order to prevent the use of end due to manual operation improper key failure factors can effectively increase the service life of the product.

Precise internal construction and strong metal shell structure provide safe and stable connection and transmission performance, and guarantee the stability of electrical performance during the use of the equipment

• When connecting, the protection level is up to IP67, providing • BD-24 is with screw type connection good electrical protection performance for the equipment.