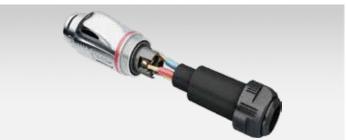

as audio-visual equipment, medical equipment, industrial control, testing and measurement Equipment, AV system, broadcast television and communication industry and other fields. Suitable for connection of equipment installed in front and behind the board.

Product application:

Power supply: 3pin

Signal: RJ45

Working voltage up to 500V, rated current 25A, optional shielding connector.

• Multi-pin Power Cable Range: ø10.5~ ø12mm • RJ45 series Cable Range: Ø5.5~ Ø7.0mm







• When connecting, the protection level is up to IP67, providing • BD-24 is with screw type connection good electrical protection performance for the equipment.



### Multiple protection designs

• Metal /plastic shell design, various choices, perfect for various application scenarios.



Power with board mounting



### Termination



## Ergonomic shape design

• The appearance adopts integrated streamlined design



RJ45 with board mounting

## BD-24 Data Sheet

|                       | Product Series                  |             | BD-24               |                            |
|-----------------------|---------------------------------|-------------|---------------------|----------------------------|
| M24<br>Power + Signal | Pin Number                      |             | 3PIN                | RJ45                       |
|                       | Section diagram                 |             | PIN Mounting        |                            |
|                       | Current Rating                  |             | 25A                 |                            |
|