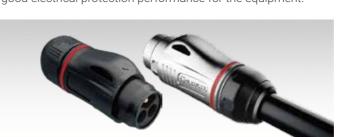

# BD-24 Metal Connector

New BD-24 (M24 type) series waterproof connector, adopts streamlined dynamic design, one-button device end pressing and rapid plugging, in order to prevent the use of end due to manual operation improper key failure factors can effectively increase the service life of the product.

Precise internal construction and strong metal shell structure provide safe and stable connection and transmission performance, and guarantee the stability of electrical performance during the use of the equipment