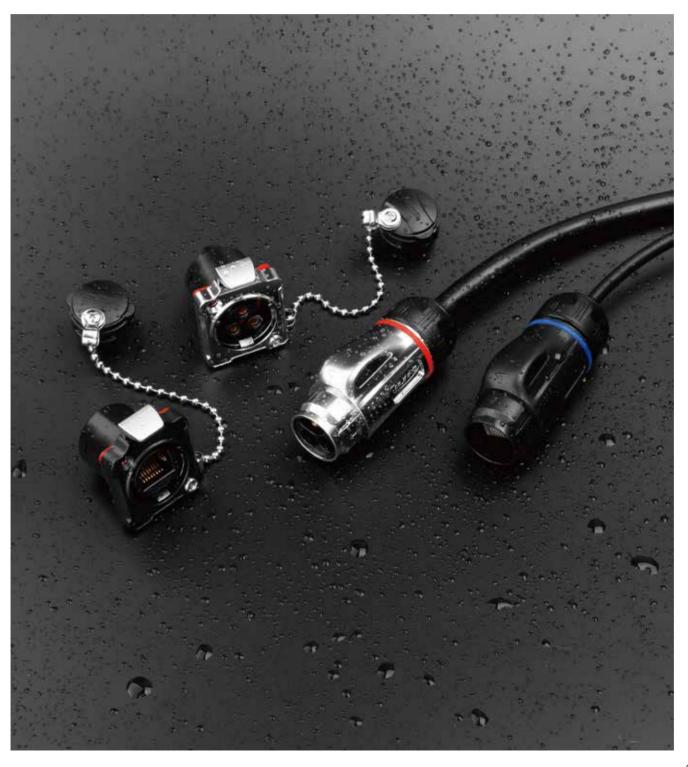

# BD-24 Metal Connector

New BD-24 (M24 type) series waterproof connector, adopts streamlined dynamic design, one-button device end pressing and rapid plugging, in order to prevent the use of end due to manual operation improper key failure factors can effectively increase the service life of the product.

Precise internal construction and strong metal shell structure provide safe and stable connection and transmission performance, and guarantee the stability of electrical performance during the use of the equipment

## Wide range application fast locking connector

BD-24 series power and signal waterproof connectors can be used alone or fixed together to provide solutions for different industries equipment connection. Such as audio-visual equipment, medical equipment, industrial control, testing and measurement Equipment, AV system, broadcast television and communication industry and other fields. Suitable for connection of equipment installed in front and behind the board.

### Multiple protection designs

• Metal /plastic shell design, various choices, perfect for various application scenarios.

Power with board mounting