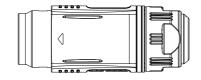

| RJ45                  |                                 | Male        | _                   | BD-24-C/RJ45/015/PE-42-001 |
| OP.S.                 |                                 | Female      | _                   | BD-24-J/RJ45/213/SX-42-201 |
| 3PIN                  | - Metal                         | Male        | BD-24-C03PE-23-001  | _                          |
|                       |                                 | Female      | BD-24-J03SX-23-201  | _                          |
| RJ45                  |                                 | Male        | _                   | BD-24-C/RJ45/015/PE-43-001 |
| P                     |                                 | Female      |                     | BD-24-J/RJ45/213/SX-43-201 |

## Appearance Dimension

### Cable connector









## ■ Power Flange Panel Mounting



## ■ RJ45 Flange Panel Mounting