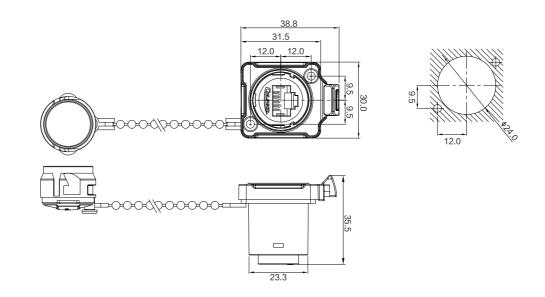

_                   | BD-24-C/RJ45/015/PE-42-001 |
| OP.S.                 |                                 | Female      | _                   | BD-24-J/RJ45/213/SX-42-201 |
| 3PIN                  | - Metal                         | Male        | BD-24-C03PE-23-001  | _                          |
|                       |                                 | Female      | BD-24-J03SX-23-201  | _                          |
| RJ45                  |                                 | Male        | _                   | BD-24-C/RJ45/015/PE-43-001 |
| P                     |                                 | Female      |                     | BD-24-J/RJ45/213/SX-43-201 |

## Appearance Dimension

### Cable connector









## ■ Power Flange Panel Mounting



## ■ RJ45 Flange Panel Mounting