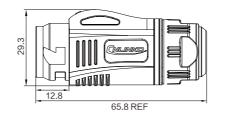

|
| RJ45                  |                                 | Male        | _                   | BD-24-C/RJ45/015/PE-42-001 |
| OP.S.                 |                                 | Female      | _                   | BD-24-J/RJ45/213/SX-42-201 |
| 3PIN                  | - Metal                         | Male        | BD-24-C03PE-23-001  | _                          |
|                       |                                 | Female      | BD-24-J03SX-23-201  | _                          |
| RJ45                  |                                 | Male        | _                   | BD-24-C/RJ45/015/PE-43-001 |
| P                     |                                 | Female      |                     | BD-24-J/RJ45/213/SX-43-201 |

## Appearance Dimension

### Cable connector









## ■ Power Flange Panel Mounting



## ■ RJ45 Flange Panel Mounting