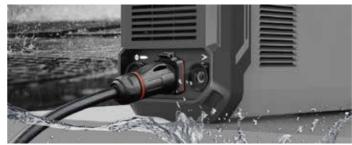

• When connecting, the protection level is up to IP67, providing • BD-24 is with screw type connection good electrical protection performance for the equipment.