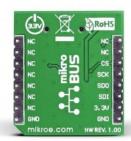

## **Specifications**

| Туре             | microSD                                                                                                                                                           |
|------------------|-------------------------------------------------------------------------------------------------------------------------------------------------------------------|
| Applications     | microSD click is ideal for storing and reading acquisition data, images, music, video and data files, or any other application where fast mass storage is needed. |
| On-board modules | microSD card slot                                                                                                                                                 |
| Key Features     | microSD card slot for microSD cards used as a<br>mass storage media for portable devices                                                                          |
| Interface        | SPI                                                                                                                                                               |
| Compatibility    | mikroBUS                                                                                                                                                          |
| Click board size | S (28.6 x 25.4 mm)                                                                                                                                                |
| Input Voltage    | 3.3V                                                                                                                                                              |