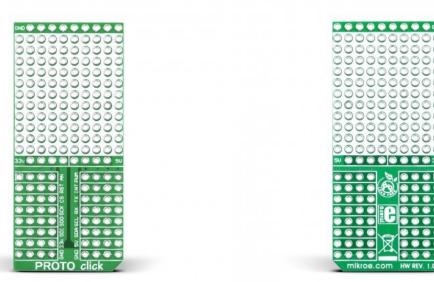

#### PID: MIKROE-1507

PROTO Click is an accessory Click board<sup>™</sup> used as a construction base for prototyping electronics in mikroBUS<sup>™</sup> form factor. It features a 10x11 prototyping area and additional power pads providing an easy and elegant solution for adding the external connection capability to the Click board<sup>™</sup>, plugged on a mikroBUS<sup>™</sup> socket. This Click board<sup>™</sup> represents a cheap and effective solution for creating a board that suits your project needs.